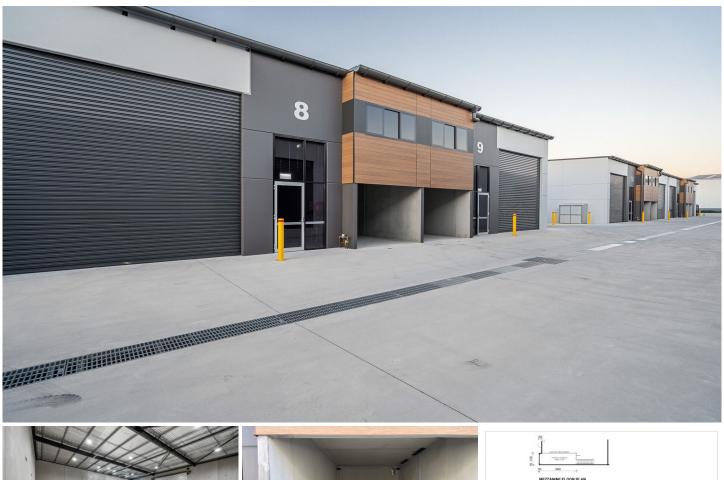

## 8/3 Holbeche Road Arndell Park NSW

PRD Commercial Western Sydney in conjunction Colliers International and Akura have been appointed Exclusive Marketing Agents to offer this prime industrial unit in a premier new estate located at 3 Holbeche Road Arndell Park

With construction near completion, now is the perfect time to secure this state-of-the-art unit in a core central location.

The site is located on the corner of Holbeche Road with 175m exposure to Doonside Road.

The project is the latest in design and construction being developed by leading builder Akura.

This landmark property is located: ? 600m (approx) to The Great Western Hwy