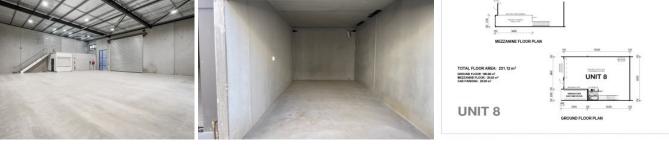

## 2 🔁

Price

: \$1,263,120 (ex GST)

Building Size : 211 sqm View

: https://www.prdcommercialwest.com.au/ sale/nsw/western-sydney/arndell-park/c ommercial/industrial/7617209

**Robert Tappouras** 02 4732 3711