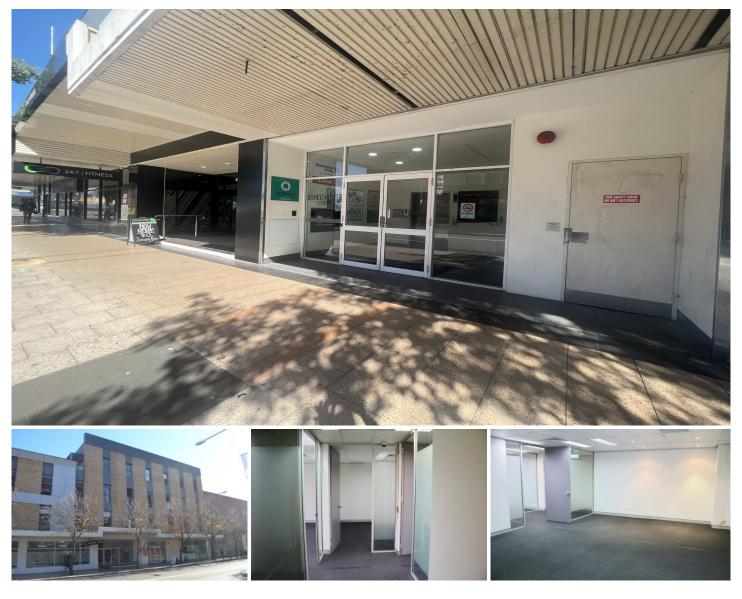

## 2001/29-57 Station Street Penrith NSW

PRD Commercial have been appointed marketing agents for this well presented and functional office suite located within the heart of Penrith CBD.

Positioned as part of the Westfields shopping Plaza.

Features include:

- 115.3m2 of modern and partitioned commercial office space

- Air conditioned
- Amazing natural light
- Lift access
- Staff parking available
- 100 metres walk to Penrith Bus and railway station
- Next to Westfields
- Available now