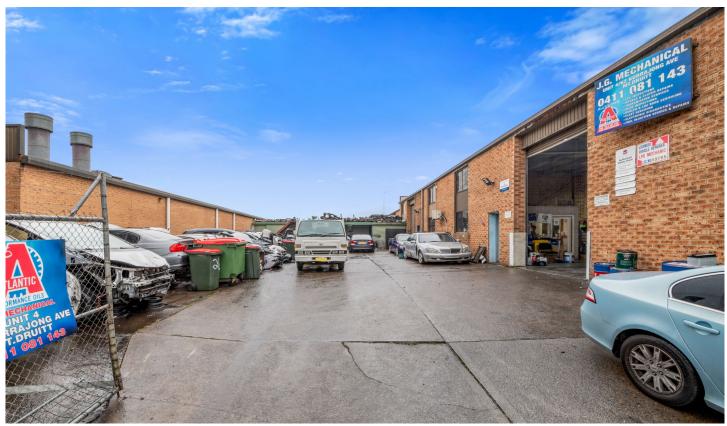

## 4/62 Kurrajong Avenue Mount Druitt NSW

PRD Commercial Western Sydney have been appointed exclusive marketing agents to offer for sale by Auction Unit 4, 62 Kurrajong Avenue, Mount Druitt. There are 2 adjoining industrial units that will be offered for sale separately.

Located in the tightly held Mt Druitt Industrial Estate. A highly sought after location with excellent road access to the Great Western Highway, railway line & Motorway system.

Located in a small strata complex of 7 units the property is located in a corner position with 4 x off street parking spots allocated to each unit (8 in total)