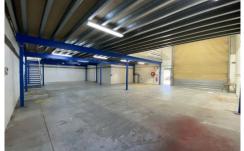

## Size

Warehouse 226m2
Mezzanine Office 31m2
Total Strata Area 257m2

(Additional mezzanine area) 120m2

## Features include:

? 257sqm factory unit includes first floor office

? 226sqm ground floor factory

? 31sqm first floor office with air conditioning