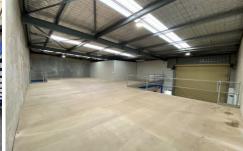

## Size

Warehouse 226m2
Mezzanine Office 31m2
Total Strata Area 257m2

(Additional mezzanine area) 120m2

## Features include:

? 257sqm factory unit includes first floor office

? 226sqm ground floor factory

? 31sqm first floor office with air conditioning