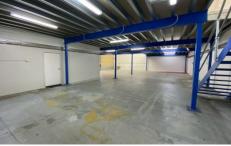

## Size

Warehouse 226m2
Mezzanine Office 31m2
Total Strata Area 257m2

(Additional mezzanine area) 120m2

## Features include:

? 257sqm factory unit includes first floor office

? 226sqm ground floor factory

? 31sqm first floor office with air conditioning