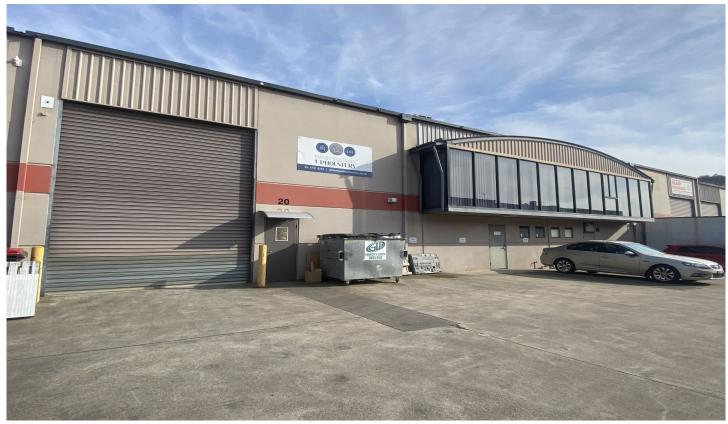

## 20/29 Coombes Drive Penrith NSW

PRD Commercial Western Sydney have been appointed as exclusive marketing agents to offer this industrial unit at 20/29 Coombes Drive, Penrith for sale.

## Features include:

? 257sqm factory unit includes first floor office

? 226sqm ground floor factory

? 31sqm first floor office with air conditioning

## 3 🚘

**Price**: \$999,000 (ex GST)

Building Size: 257 sqm

View : https://www.prdcommercialwest.com.au/

sale/nsw/western-sydney/penrith/comm

ercial/industrial/7882723

Robert Tappouras 02 4732 3711

Lauren Fitzpatrick 02 4732 3711