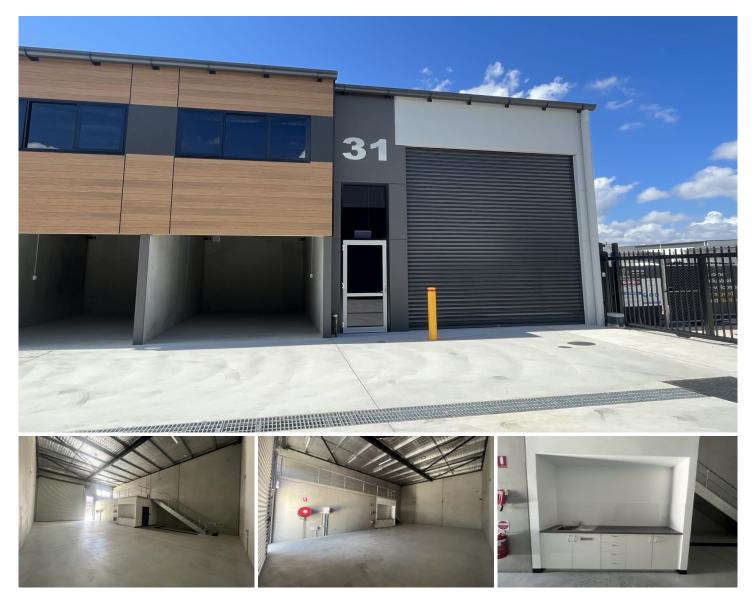

## 31/3 Holbeche Road Arndell Park NSW

PRD Commercial Western Sydney have been appointed Exclusive Marketing Agents to offer Unit 31, 3 Holbeche Road Arndell Park for Lease.

This landmark property is located:

## Size:

Mezzanine 29m2 Warehouse 119m2

Total 148m2 (approx)

Price: \$38,000 pa Gross (ex GST)

Building Size: 148 sqm

View : https://www.prdcommercialwest.com.au/ lease/nsw/western-sydney/arndell-park/

lease/fisw/western-sydney/amden-park/