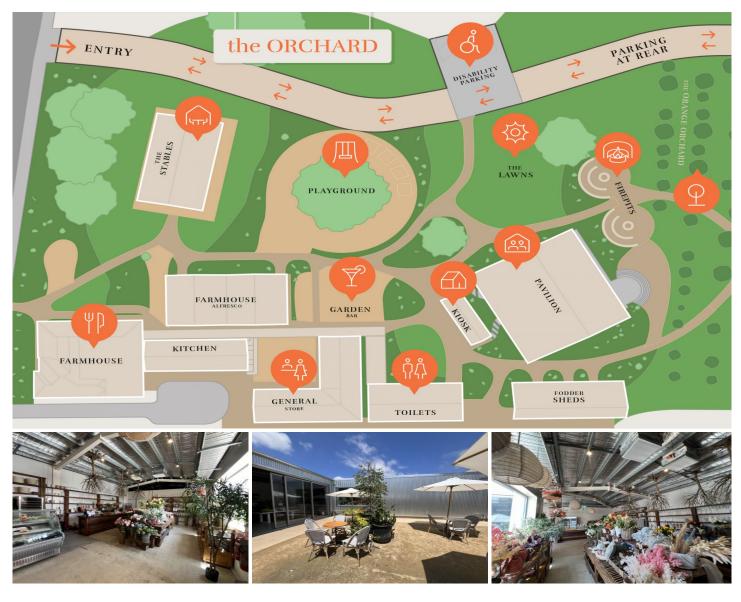

## 50 Tench Avenue Penrith NSW

PRD Commercial Western Sydney have been appointed Exclusive Marketing Agents to offer a range of unique hospitality spaces within The Orchard precinct.

The Orchard is a vibrant venue that enjoys a high level of exposure to locals & tourists by way of it's scenic rural setting right in the heart of The Nepean River walk. Over the past few years a number of hospitality offerings have been created to tap in to the thousands of locals & tourists that flock to the peaceful river banks. With the majestic Blue Mountains as a back drop, it is easy to see why lazing away a sunny Sunday afternoon, entertaining friends on a vibrant Friday night sesh or choosing a venue for your next special occasion, The Orchard is one of the first locations that come to mind.