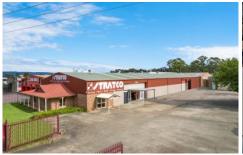

## 125 Coreen Avenue Penrith NSW

PRD Commercial Western Sydney have been appointed Marketing Agents to offer 125 Coreen Ave Penrith for lease.

This landmark location provides easy access to the Penrith CBD/Station and exposure to passing trade

## 23

**Price** : \$400,000 pa Net (ex GST)

**Building Size**: 1990 sqm **Land Size**: 4388 sqm

View : https://www.prdcommercialwest.com.au/ lease/nsw/western-sydney/penrith/com

mercial/industrial/7910054