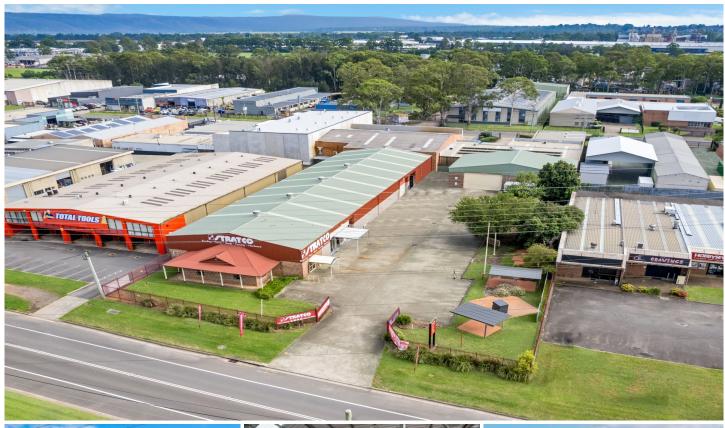

## 125 Coreen Avenue Penrith NSW

PRD Commercial Western Sydney have been appointed Marketing Agents to offer 125 Coreen Ave Penrith for lease.

This landmark location provides easy access to the Penrith CBD/Station and exposure to passing trade

Strategically located in the heart of the North Penrith Commercial/Industrial precinct, an integral part of the Western Sydney growth corridor.

1km (approx) to the Penrith CBD/Station/Westfields 5kms (approx) to M4 Motorway 19kms (approx) to the new Western Sydney International Airport 20kms to M7 Motorway junction 34kms (appox) West of Parramatta

## 23

**Price** : \$400,000 pa Net (ex GST)

**Building Size**: 1990 sqm **Land Size**: 4388 sqm

View : https://www.prdcommercialwest.com.au/ lease/nsw/western-sydney/penrith/com

mercial/industrial/7910054