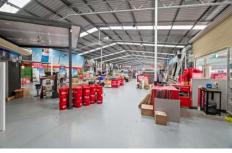

## 23

**Price** : \$400,000 pa Net (ex GST)

**Building Size**: 1990 sqm **Land Size**: 4388 sqm

View : https://www.prdcommercialwest.com.au/ lease/nsw/western-sydney/penrith/com

mercial/industrial/7910054