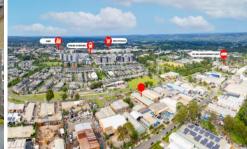

Strategically located in the heart of the North Penrith Commercial/Industrial precinct, an integral part of the Western Sydney growth corridor.

1km (approx) to the Penrith CBD/Station/Westfields 5kms (approx) to M4 Motorway 19kms (approx) to the new Western Sydney International Airport 20kms to M7 Motorway junction 34kms (appox) West of Parramatta