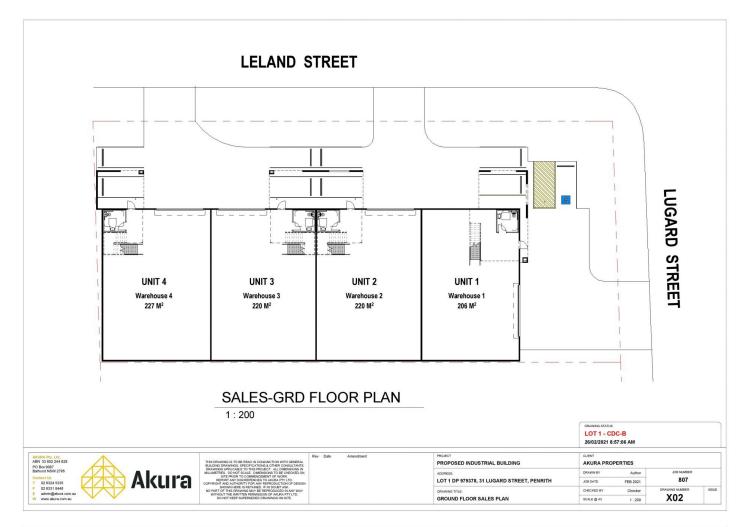

**Price** : \$55,000 | **Building Size** : 259 sqm

: \$55,000 pa Gross (ex GST)

View

: https://www.prdcommercialwest.com.au/ lease/nsw/western-sydney/penrith/com mercial/industrial/7923590

Darren Latty 02 4732 3711