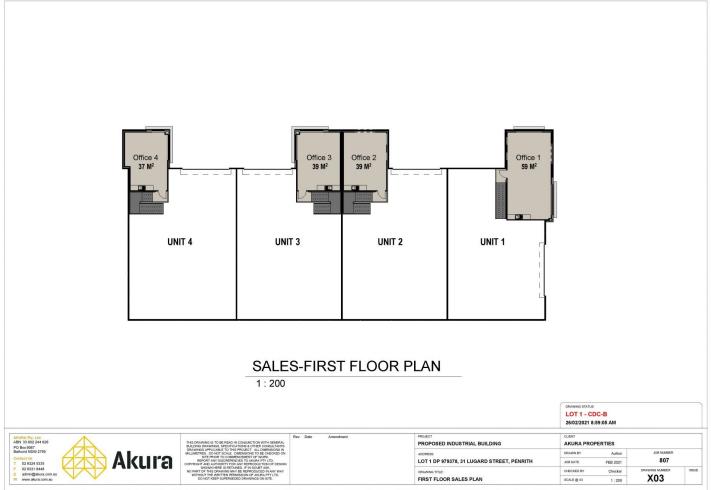

**Price** : \$55,000 | **Building Size** : 259 sqm

: \$55,000 pa Gross (ex GST)

View

: https://www.prdcommercialwest.com.au/ lease/nsw/western-sydney/penrith/com mercial/industrial/7923590

Darren Latty 02 4732 3711