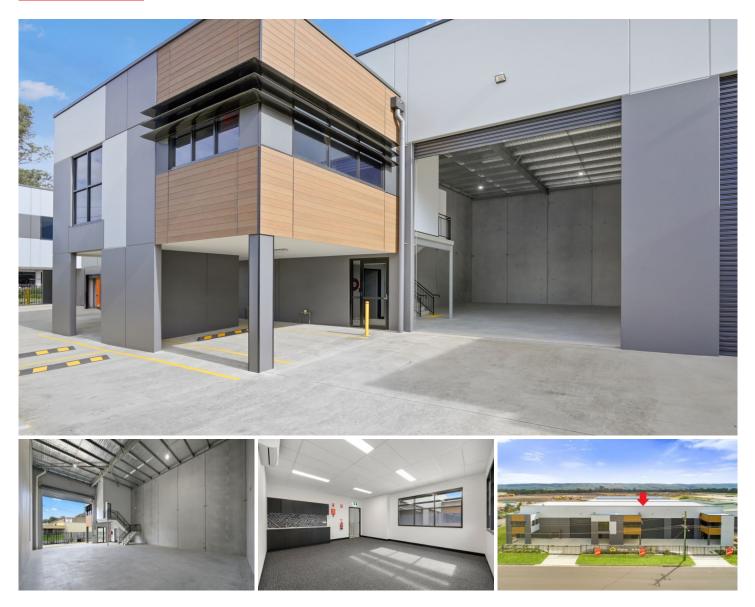

## 3/67 Leland Street Penrith NSW

PRD Commercial have been appointed Marketing Agents to offer Unit 3, 67 Leland St Penrith.

This brand new warehouse has direct driveway access to the street with off street parking as well as excellent exposure to passing traffic. High clearance roller door with ceilings internally at 8.5m. This allows a huge amount of cubic storage space making the warehouse floor significantly more useable than many much larger spaces.

This unit packs much more storage bang for your buck than much larger units giving you a saving on rent & stunning new premises to enhance your business stature.

Strategically located in the heart of the North Penrith Industrial Precinct which is an integral part of the Western Sydney growth corridor. 2 🚘