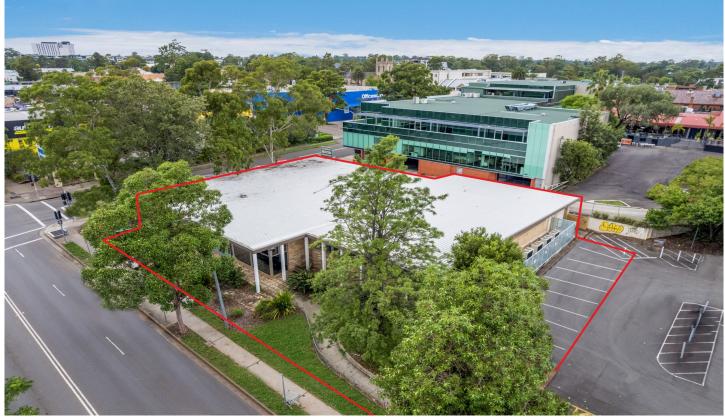

## **54 Henry Street Penrith NSW**

PRD Commercial Western Sydney have been appointed Exclusive Marketing Agents to offer 54 Henry St Penrith for lease.

This landmark location provides easy access to the Penrith CBD/Station and exposure to passing trade

Strategically located in the heart of the Penrith CBD, providing easy access to services and amenities .

800m approx) to the Penrith Station/Westfields
4kms (approx) to M4 Motorway
17kms (approx) to the new Western Sydney International
Airport
34kms (approx) West of Parramatta
54kms (approx) to Sydney CBD