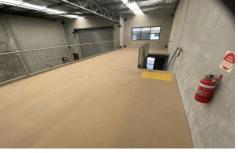

- 278m2 (approx) unit
- 51m2 (approx) mezzanine area can be used as storage or office area
- 227m2 (approx) clearspan warehouse
- State of the art design and construction
- Secure concrete panel walls with high internal clearance up to 7.5m (approx)
- Ground floor kitchenette
- Ground floor amenities with disability access