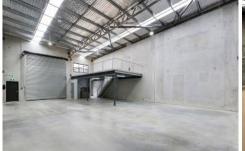

- 278m2 (approx) unit
- 51m2 (approx) mezzanine area can be used as storage or office area
- 227m2 (approx) clearspan warehouse
- State of the art design and construction
- Secure concrete panel walls with high internal clearance up to 7.5m (approx)
- Ground floor kitchenette
- Ground floor amenities with disability access