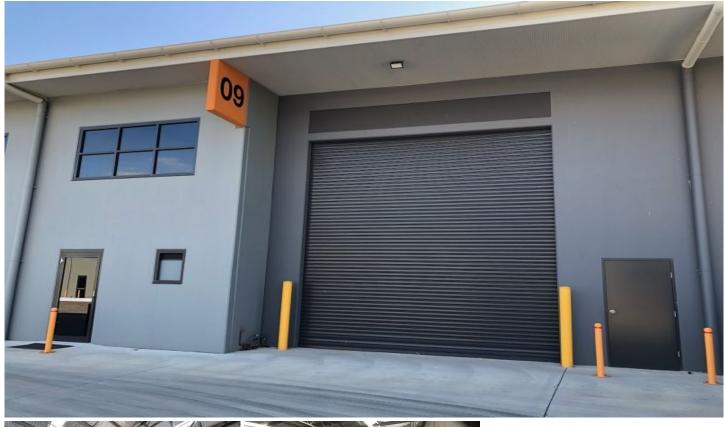

- 278m2 (approx) unit
- 51m2 (approx) mezzanine area can be used as storage or office area
- 227m2 (approx) clearspan warehouse
- State of the art design and construction
- Secure concrete panel walls with high internal clearance up to 7.5m (approx)
- Ground floor kitchenette
- Ground floor amenities with disability access