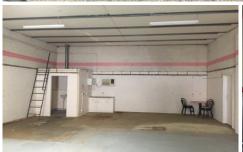

## Features include:

- Clearspan warehouse
- Rollerdoor Access
- Internal amenities
- 2 car spaces
- Zoned E4 General Industrial
- Small and well maintained complex
- 2kms to Penrith CBD and Westfields
- Available mid May 2024

Price : \$24,000 pa Gross (ex GST)

Building Size: 112 sqm

View : https://www.prdcommercialwest.com.au/

lease/nsw/western-sydney/penrith/com

mercial/industrial/7961740

Robert Tappouras 02 4732 3711