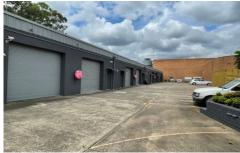

## 5/4 Dean Place Penrith NSW

PRD Commercial Western Sydney have been appointed to offer this impressive industrial property for Lease.

An entry level industrial strata unit located in the popular North Penrith industrial precinct which is within walking distance to Penrith station and CBD.

## Features include:

- Clearspan warehouse
- Rollerdoor Access
- Internal amenities
- 2 car spaces
- Zoned E4 General Industrial
- Small and well maintained complex
- 2kms to Penrith CBD and Westfields
- Available mid May 2024