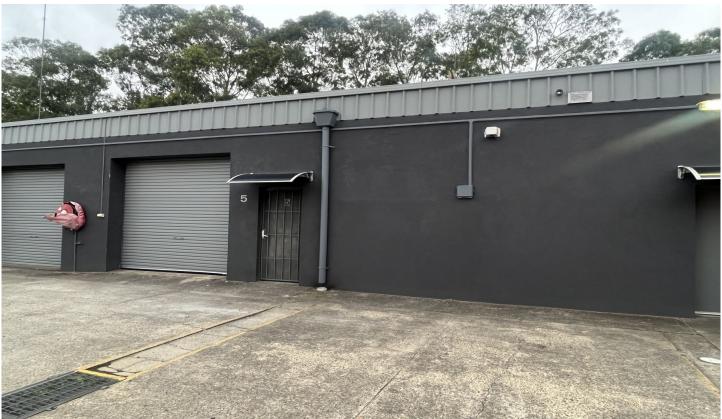

## 5/4 Dean Place Penrith NSW

PRD Commercial Western Sydney have been appointed to offer this impressive industrial property for Lease.

An entry level industrial strata unit located in the popular North Penrith industrial precinct which is within walking distance to Penrith station and CBD.

## Features include:

- Clearspan warehouse
- Rollerdoor Access
- Internal amenities
- 2 car spaces
- Zoned E4 General Industrial
- Small and well maintained complex
- 2kms to Penrith CBD and Westfields
- Available mid May 2024